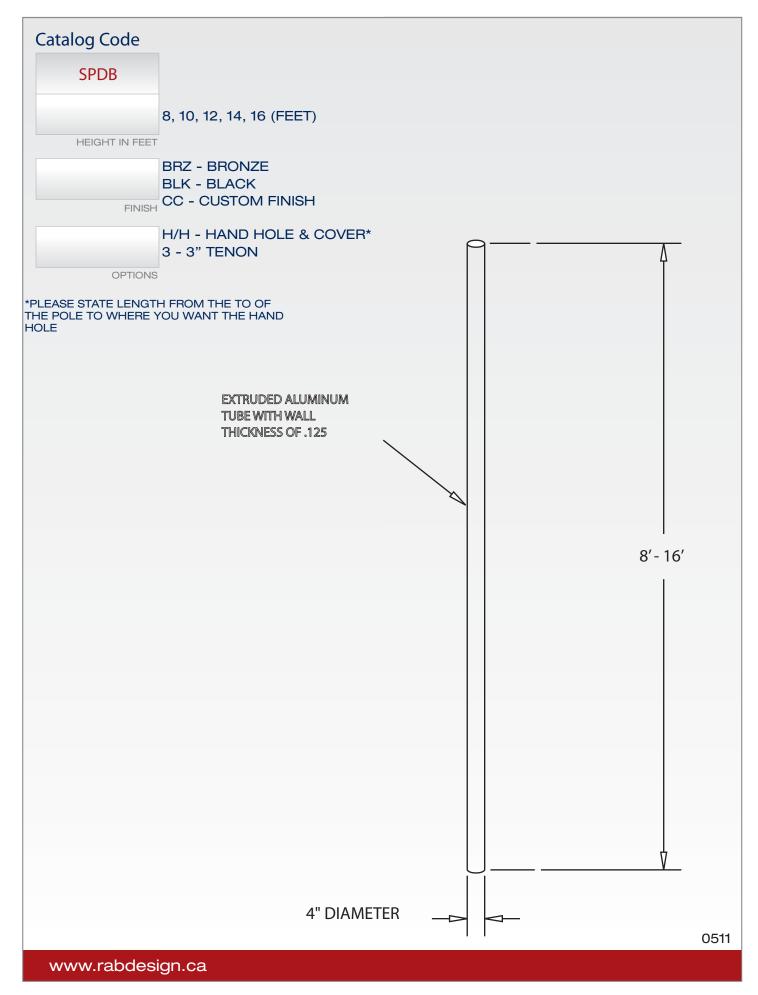

## **SPDB - 4" ROUND ALUMINUM POLE DIRECT BURIAL**

The SPDB pole is available from 8 feet up to 16 feet in height. The SPDB pole can be used with a single or multiple globe assemblies with the option of a post line ballast available up to 150 watt HPS or 100 watt MH ballast. The following fixtures can also be used with the SPR pole : Gamma, Torchlite, Small Colonial, Medium Colonial, and the Coachman. Ideal for use in small courtyards, condominiums and apartment buildings.

**POLE** Extruded aluminum, with a 4" diameter and a 1/8" thickness. Pole has a powder coat paint finish.

**OPTIONS** Hand hole with cover, 3" tenon.

**FINISH** Standard colours are black and bronze. For custom colours please consult factory.