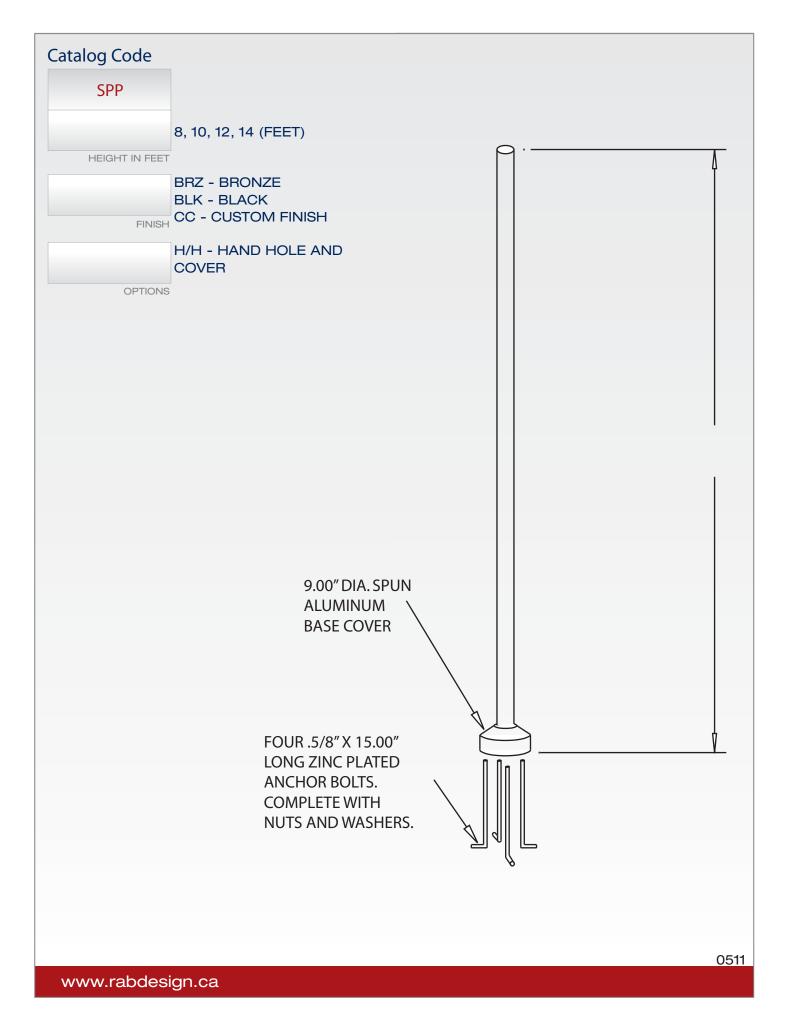

## SPP - 3" ROUND ALUMINUM POLE

The SPP pole is available from 8 feet up to 14 feet in height. The SPP pole is for use with single globe assemblies with the option of a 70 watt HPS ballast 120volts and the following fixtures, Gamma, Torchlite, Small Colonial, Medium Colonial, and the Coachman. Ideal for use in small courtyards, condominiums and apartment buildings.

**POLE** Extruded aluminum, with a 3" diameter and a 1/8" thickness. Pole has a powder coat paint finish.

**BASE** Cast aluminum base welded to the pole. Base is held in place with four .5/8" diameter anchor bolts that are to be set into a concrete pad.

**ANCHOR BOLTS** Four galvanized, .5/8" x 15" diameter, twelve inch long anchor bolts complete with nuts and washers.

**BASE COVER** Spun aluminum cover with a powder coat paint finish.

**OPTIONS** Hand hole with cover.

**FINISH** Standard colours are black and bronze. For custom colours please consult factory.