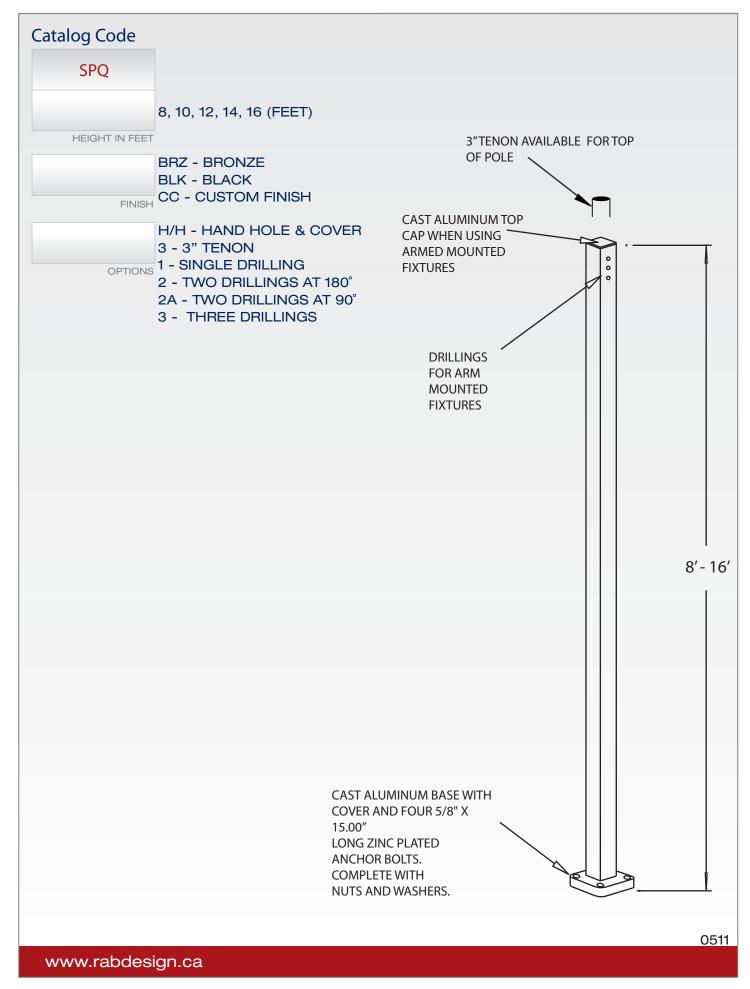

## **SPQ - 4" SQUARE ALUMINUM POLE**

The SPQ pole is available from 8 feet up to 16 feet in height. This square pole is for use with single and multiple globe assemblies, with the option of a post line ballast up to 150 watt HPS or 100 watt MH ballast. The following fixtures can be used with the SPQ pole, Gamma, Torchlite, Small Colonial, Medium Colonial, S7, Victoria, Windsor, Small Jaguar, Waterford and the Coachman. Ideal for use in small courtyards, condominiums and apartment buildings.

**POLE** Extruded aluminum, with a 4" square with .180 wall thickness. Pole has a powder coat paint finish.

**BASE** Cast aluminum base welded to the pole. Base is held in place with four 5/8" diameter anchor bolts that are to be set into a concrete pad.

**ANCHOR BOLTS** Four galvanized, 58" x 15" diameter, twelve inch long anchor bolts complete with nuts and washers.

**OPTIONS** Hand hole with cover, 3" tenon, drillings for arm mounted fixtures.

**FINISH** Standard colours are black and bronze. For custom colours please consult factory.