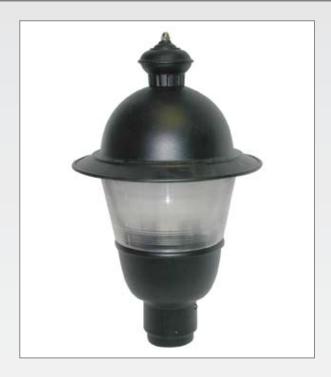

## SMALL COLONIAL SCF

An elegant post top lighting fixture with old world design. Ideal for parks, townhouses, walkways and residential developments.

**TOP HAT AND FINIAL** spun aluminum top with a cast aluminum finial.

**LENS** Standard unit has a prismatic type V acrylic lens or type III. Polycarbonate lens is also available in Type III and V.

**BALLAST HOUSING** Spun aluminum housing. Housing has a support bracket for ballast and lamp.

**BALLAST** Available in 50, 70 and 100 watt High Pressure Sodium in 120 volt normal and high power factor. Also available in 70 and 100 watt Metal Halide Tri-tap 120-277-347.

**MOUNTING** The Small Colonial slip fits a 3" round tenon or pole. The unit has 3 stainless steel set screws 120 degrees apart for securing to the pole.

**LAMP** All units come complete with lamp.

**SOCKET** Medium base 4KV pulse-rated socket with a nickle-plated screw shell and a spring-loaded centre contact.

**FINISH** Oven baked polyester powder coat finish. Standard colours are black, bronze and white. Custom colours are available.