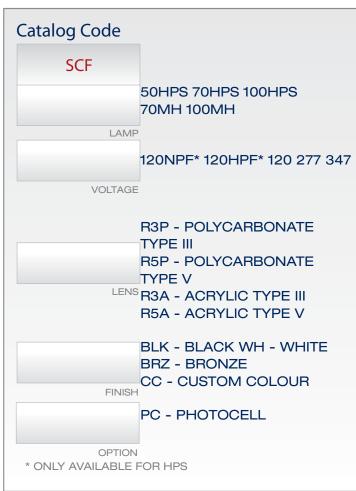

**LENS** Standard unit has a prismatic type V acrylic lens or type III. Polycarbonate lens is also available in Type III and V.

**BALLAST HOUSING** Spun aluminum housing. Housing has a support bracket for ballast and lamp.

**BALLAST** Available in 50, 70 and 100 watt High Pressure Sodium in 120 volt normal and high power factor. Also available in 70 and 100 watt Metal Halide Tri-tap 120-277-347.

**MOUNTING** The Small Colonial slip fits a 3" round tenon or pole. The unit has 3 stainless steel set screws 120 degrees apart for securing to the pole.

**LAMP** All units come complete with lamp.

**SOCKET** Medium base 4KV pulse-rated socket with a nickle-plated screw shell and a spring-loaded centre contact.

**FINISH** Oven baked polyester powder coat finish. Standard colours are black, bronze and white. Custom colours are available.

**OPTIONS** Photocell to be mounted on the pole.