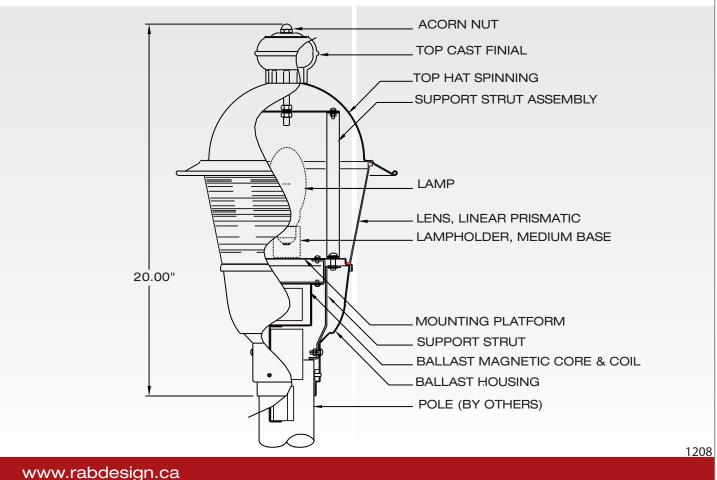

## SMALL COLONIAL SCF

An elegant post top lighting fixture with old world design. Ideal for parks, townhouses, walkways and residential developments.

**TOP HAT AND FINIAL** spun aluminum top with a cast aluminum finial.

**LENS** Standard unit has a prismatic type V acrylic lens or type III. Polycarbonate lens is also available in Type III and V.

**BALLAST HOUSING** Spun aluminum housing. Housing has a support bracket for ballast and lamp.

**BALLAST** Available in 50, 70 and 100 watt High Pressure Sodium in 120 volt normal and high power factor. Also available in 70 and 100 watt Metal Halide Tri-tap 120-277-347.

**MOUNTING** The Small Colonial slip fits a 3" round tenon or pole. The unit has 3 stainless steel set screws 120 degrees apart for securing to the pole.

**LAMP** All units come complete with lamp.

**SOCKET** Medium base 4KV pulse-rated socket with a nickle-plated screw shell and a spring-loaded centre contact.

**FINISH** Oven baked polyester powder coat finish. Standard colours are black, bronze and white. Custom colours are available.