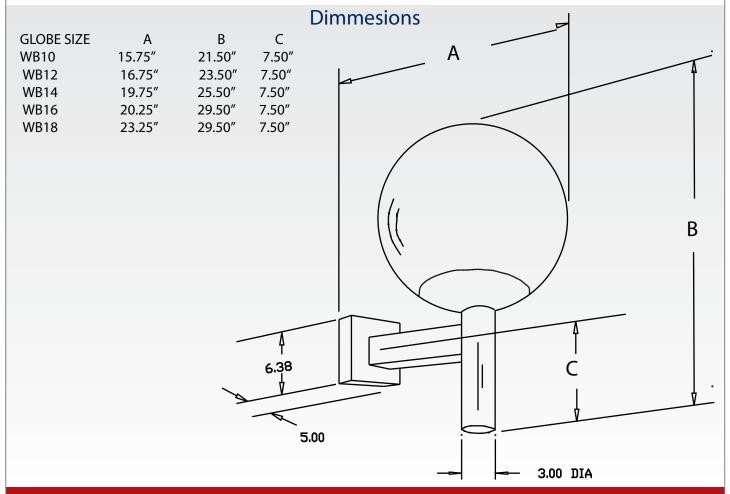

**GLOBE** Seamless acrylic available in 10", 12", 14", 16" and 18" diameter. Available in White, Bronze and Clear. Globe is held on the fitter with two butterfly clips and are tightened from the underside of the fitter.